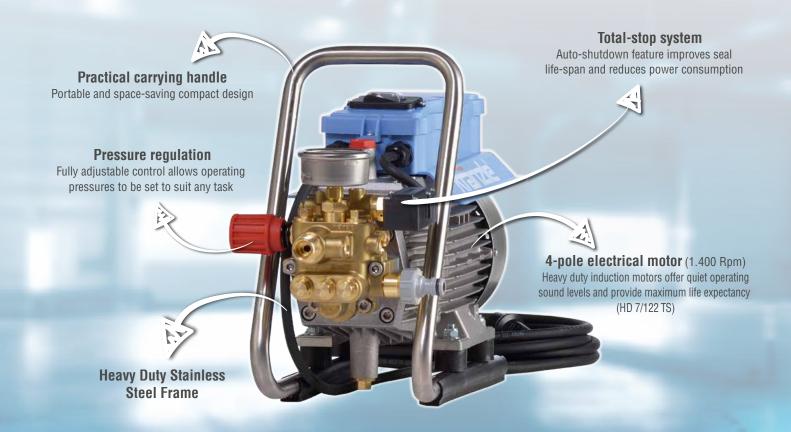

## KHD10/122TS

|                                            |                |     | KHD10/122TS       |           |
|--------------------------------------------|----------------|-----|-------------------|-----------|
| Technical specifications                   |                |     | Sin               | gle phase |
| Operating pressure adjustable              | psi            |     | 1740              |           |
| Max. admissible overpressure               | psi            |     | 1960              |           |
| Connected load                             | V / ~ / Hz / A |     | 230 / 1 / 50 / 11 |           |
| Motor speed                                | Rpm            |     | 2800              |           |
| Water output                               | l/min          | l/h | 10                | 600       |
| kW                                         |                | 2.5 |                   | 2.5       |
| Power supply cable                         | m              |     | 5                 |           |
| Dimensions L x W x H                       | mm             |     | 440 / 200 / 330   |           |
| Weight                                     | kg             |     | 23                |           |
| Detergent Injector                         |                |     | -                 |           |
| Equipment                                  |                |     | THE RESERVE       |           |
| Hose drum                                  |                |     |                   | -         |
| Steel braided high-pressure hose           | m              |     | 10                |           |
| Trigger gun with safety catch              | Model          |     | M2000             |           |
| Dirtkiller lance (Optional)                | Nozzle size    |     | <u>042</u>        |           |
| Stainless steel lance with flat jet nozzle | Nozzle size    |     | ● M20042          |           |

## **EVEN BETTER NOW!**

Closing the safety trigger gun switches off the motor of the high-pressure cleaner immediately.

- Relief of the high-pressure pump
- Energy savingIncrease of the service life